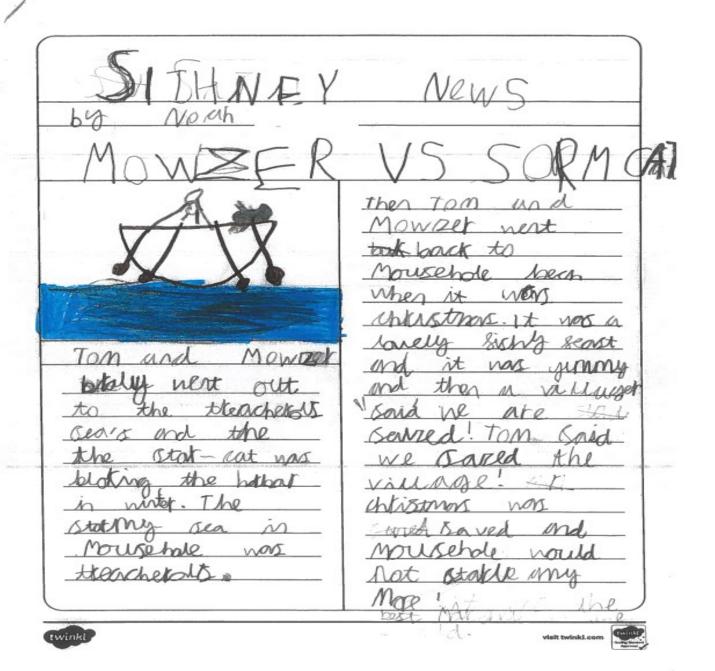

#### HALL OF FAME

Elsie, Henry, Oscar, Alex, Evie, Freddie, Harvey, Isobella, Ned, Owen, Sebby, Wynter, Aerin, Amy, Carter, Clay, Dollie, Evalyn & Rosie

| SITHNEY<br>by Henry                                                                                   | NEWS                                                                                                                                                                                                                                                                                                                                                                                                                                                                                                                                                                                                                                                                                                                                                                                                                                                                                                                                                                                                                                                                                                                                                                                                                                                                                                                                                                                                                                                                                                                                                                                                                                                                                                                                                                                                                                                                                                                                                                                                                                                                                                                           |
|-------------------------------------------------------------------------------------------------------|--------------------------------------------------------------------------------------------------------------------------------------------------------------------------------------------------------------------------------------------------------------------------------------------------------------------------------------------------------------------------------------------------------------------------------------------------------------------------------------------------------------------------------------------------------------------------------------------------------------------------------------------------------------------------------------------------------------------------------------------------------------------------------------------------------------------------------------------------------------------------------------------------------------------------------------------------------------------------------------------------------------------------------------------------------------------------------------------------------------------------------------------------------------------------------------------------------------------------------------------------------------------------------------------------------------------------------------------------------------------------------------------------------------------------------------------------------------------------------------------------------------------------------------------------------------------------------------------------------------------------------------------------------------------------------------------------------------------------------------------------------------------------------------------------------------------------------------------------------------------------------------------------------------------------------------------------------------------------------------------------------------------------------------------------------------------------------------------------------------------------------|
| MOYZER                                                                                                | JAVE peopper<br>I am and nouset                                                                                                                                                                                                                                                                                                                                                                                                                                                                                                                                                                                                                                                                                                                                                                                                                                                                                                                                                                                                                                                                                                                                                                                                                                                                                                                                                                                                                                                                                                                                                                                                                                                                                                                                                                                                                                                                                                                                                                                                                                                                                                |
|                                                                                                       | Storms night In the nauzer houe to go Sishing and then they sinly                                                                                                                                                                                                                                                                                                                                                                                                                                                                                                                                                                                                                                                                                                                                                                                                                                                                                                                                                                                                                                                                                                                                                                                                                                                                                                                                                                                                                                                                                                                                                                                                                                                                                                                                                                                                                                                                                                                                                                                                                                                              |
| Tom and mouset<br>were gothings !!<br>Stahth of to hight<br>to stop the<br>people states<br>they were | the nausau.  The n |
| coregue back With losts of                                                                            | mouset was sexually to moist. the stangat                                                                                                                                                                                                                                                                                                                                                                                                                                                                                                                                                                                                                                                                                                                                                                                                                                                                                                                                                                                                                                                                                                                                                                                                                                                                                                                                                                                                                                                                                                                                                                                                                                                                                                                                                                                                                                                                                                                                                                                                                                                                                      |