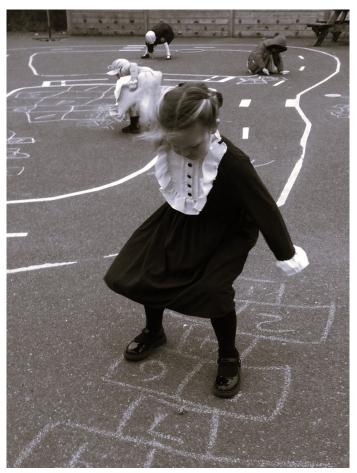

### Wonder Zone: Victorian Day—Thursday 13 February 2025

### <u>Wonder Zone — Victorian Day</u>