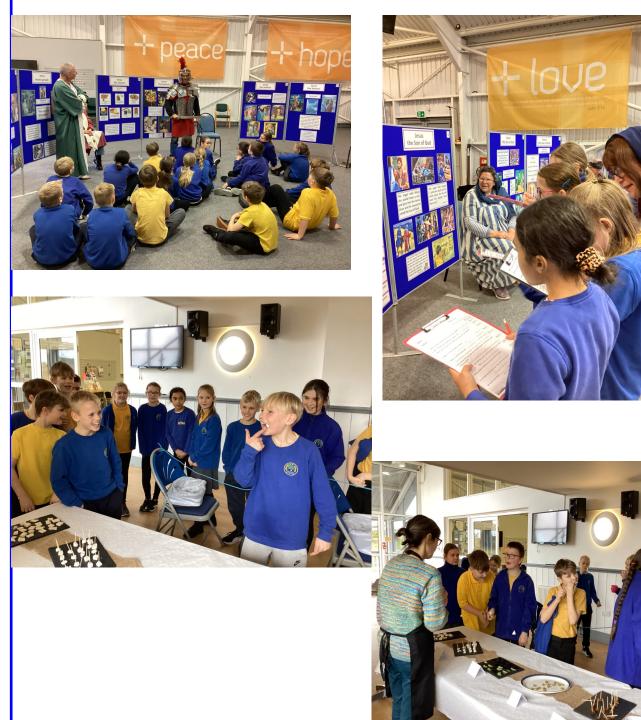

### Study Zone – Bible Explorers

Last week, Study Zone enjoyed the annual Bible Explorer event at the Light and Life Church, Helston. This year the children learnt about the life of Jesus, meeting characters from the Bible, such as Mary, Nicodemus and the Roman Centurion. Afterwards they completed a quiz, finding the information on the display boards. The workshop was rounded off with some food tasting – this is always a favourite part!