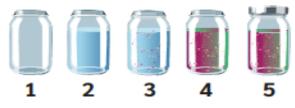

### **keeth** Make a calm jar

#### Equipment needed for this:

Jar
 Food colouring
 Glitter

Giving yourself a moment of calm is a great way to practise self care. Calm jars are a creative way to look after yourself when you need a bit of calm in your life, and also a great way to manage big emotions like anger, anxiety and stress.

### Step 1:

Get yourself a clean and transparent jar or a plastic bottle. This can be any size, or shape, and you can use something that you already have at home.

### Step 2:

Fill your jar with some water, making sure you don't over fill it.

### Step 3:

Now, pour some glitter in the jar.

### Step 4:

This step is optional, so if you want to, add a couple of drops of food colouring to the water.

### Step 5:

Next pop the lid on and get ready to test it out.

### Step 6:

Make sure your lid is on tight and shake your jar.

### Step 7:

Now, just watch the glitter settle down. While you watch, focus on taking some big deep breaths, and enjoy this calming moment.

As your glitter stops swirling, and becomes calmer, hopefully you can feel calmer too.