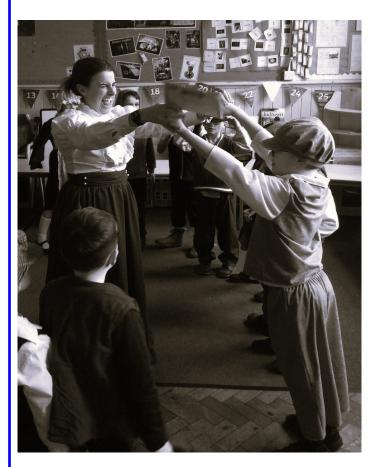

### Wonder Zone: Victorian Day—Thursday 13 February 2025

### <u>Wonder Zone — Victorian Day</u>