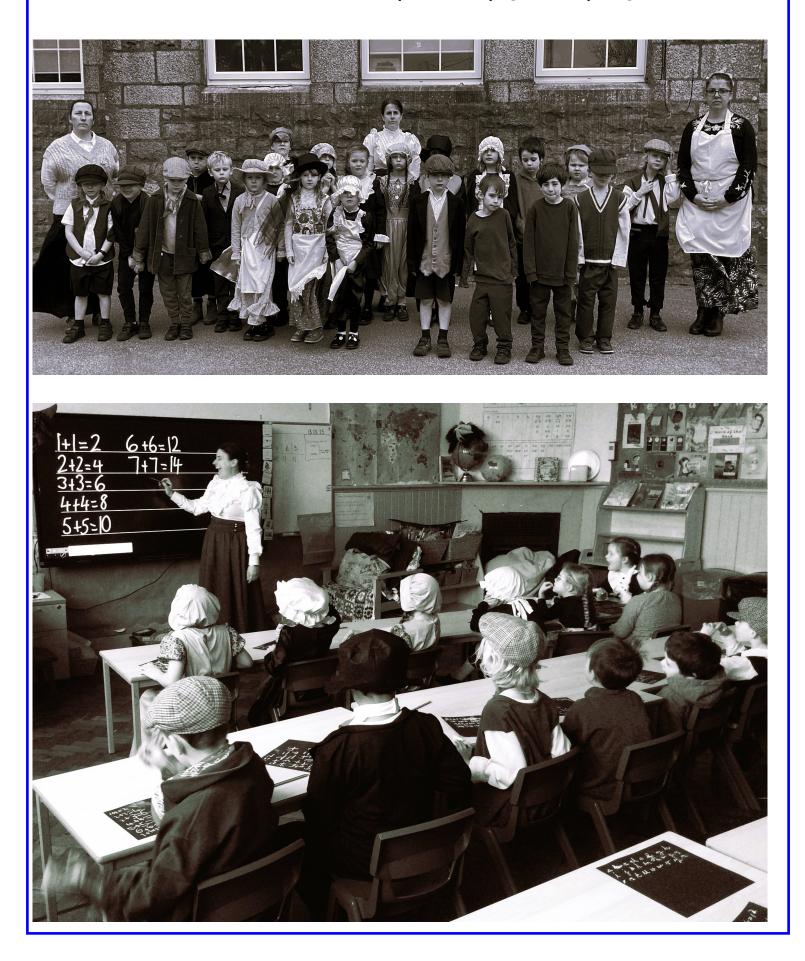

### Wonder Zone: Victorian Day—Thursday 13 February 2025

### <u>Wonder Zone — Victorian Day</u>